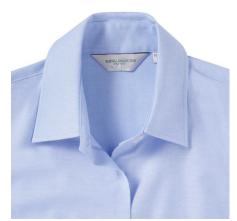

## **Specification**

RUSSELL Women's EASY CARE OXFORD Short Sleeve Shirt. Ideal choice for corporate wear because everyone looks good. Classic collar with or without buttons, two buttons on cuff.70% Cotton / 30% Oxford polyester, 130/135 g / m2.Laundry at 40 degrees. EASY CARE - fast drying, easy to iron Oxfd BI 2XL