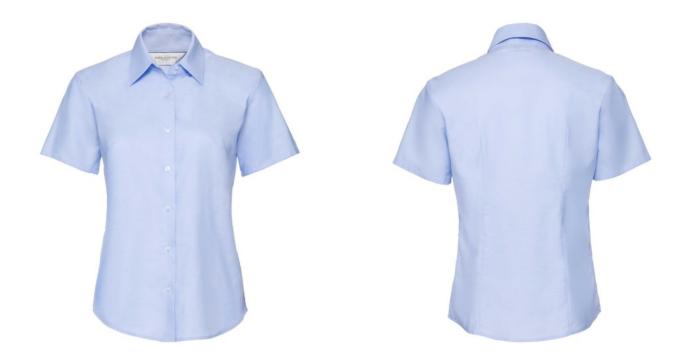

## RUSSELL EASY CARE OXFORD WOMEN'S SHORT SLEEVE SHIRT

## **Specification**

RUSSELL Women's EASY CARE OXFORD Short Sleeve Shirt. Ideal choice for corporate wear because everyone looks good. Classic collar with or without buttons, two buttons on cuff.70% Cotton / 30% Oxford polyester, 130/135 g / m2.Laundry at 40 degrees. EASY CARE - fast drying, easy to iron Oxfd BI 2XL